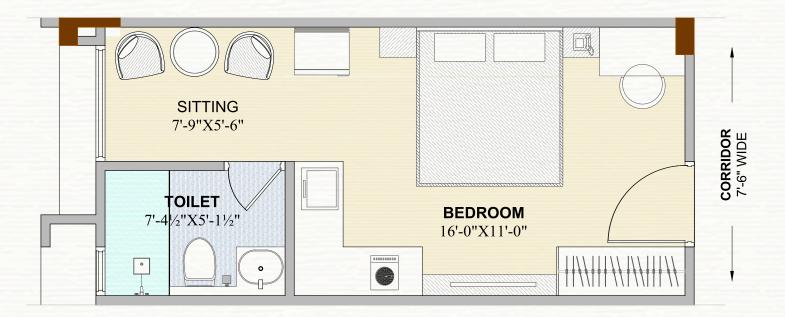

## TYPICAL STUDIO UNIT PLAN

Carpet Area - 261.25 Sq. Ft. Built-Up Area - 287.87 Sq. Ft. Super Built-up Area - 403.01 Sq. Ft.

Carpet Area - 276.09 Sq. Ft. Built-Up Area - 303.18 Sq. Ft. Super Built-up Area - 424.45 Sq. Ft.