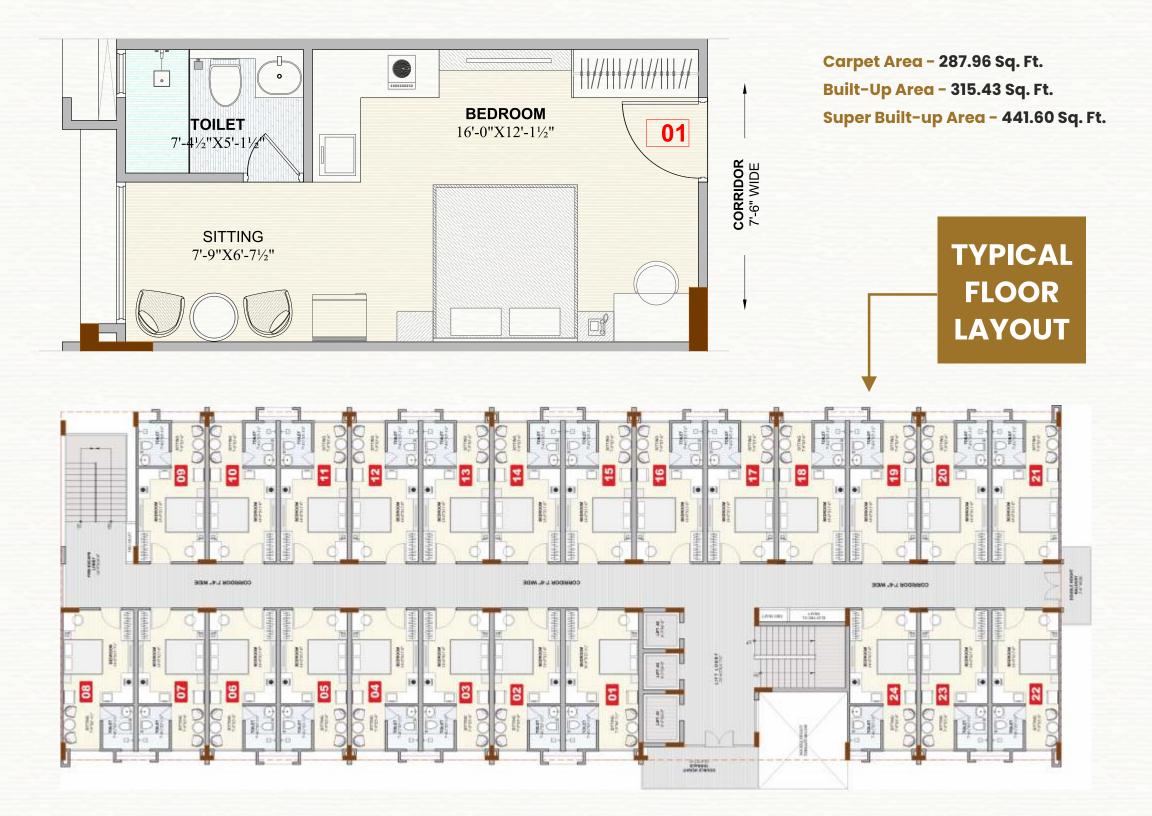

## TYPICAL STUDIO UNIT PLAN

Carpet Area - 261.25 Sq. Ft. Built-Up Area - 287.87 Sq. Ft. Super Built-up Area - 403.01 Sq. Ft.

Carpet Area - 276.09 Sq. Ft. Built-Up Area - 303.18 Sq. Ft. Super Built-up Area - 424.45 Sq. Ft.