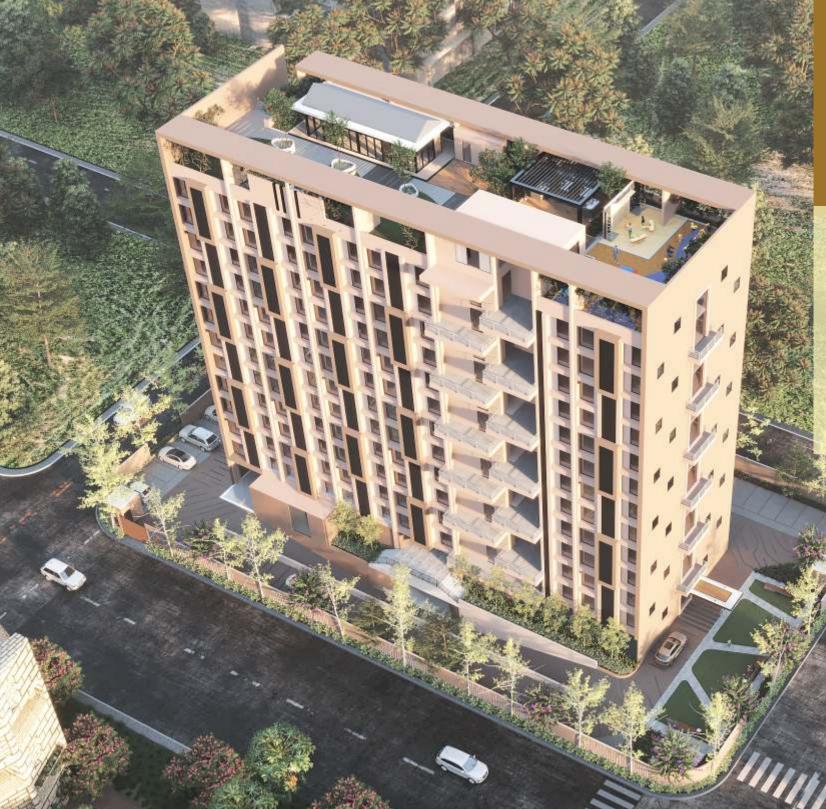

# SOLITAIRE SUITES

LUXURY STUDIOS BY OKAY PLUS

RERA Reg. No. : **RAJ/P/2017/094** www.rera.rajasthan.gov.in

Luxurious Lifestyle

FULLY FURNISHED STUDIO APARTMENTS

SITUATED ON 160 FEET WIDE ROAD

ELITE-CLASS CLUB FACILITY

FOUR SIDE OPEN PROJECT (160', 60', 30' & 30' Roads)

inninini inninini

100000

Re-exploring Lifestyle

Offering, Ultra-Modern Architecture & Quality Construction For An Extra-ordinary Living Experience

Wardrobe