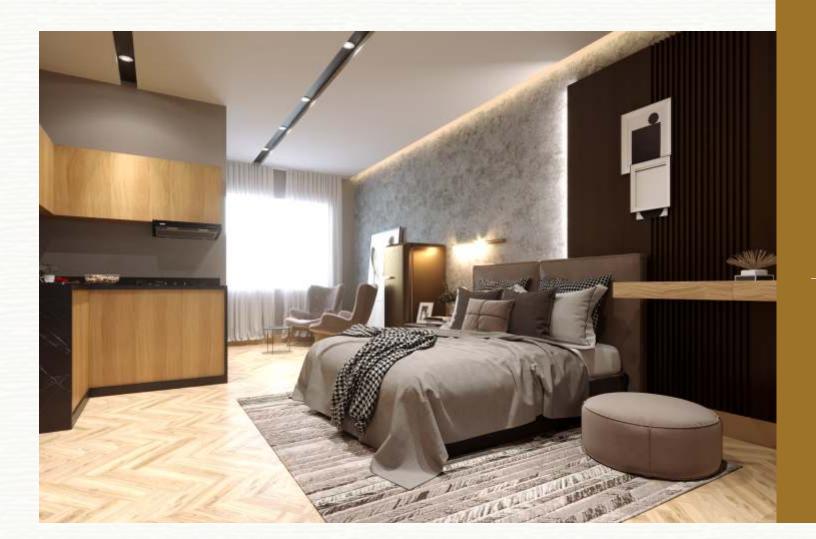

FURNISHING DETAILS

- Master Bed With Side Box
- 2 chairs + Coffee Table
- ▶ LED TV With Cabinet
- Modular Kitchen
- ► Hob & Chimney
- Refrigerator
- Dish TV

- Induction Plate
- ▶ Geyser (10 Ltr.)
- Bathroom Mat
- Decorative Photo Frames
- Split AC 1.5 Ton
- Curtains With Rods
- Study Table With Chair + Lamp
- Exhaust Fan

- Decorative Photo Frames
- Cob Lights & Fancy Lights
- Soap Dispenser
- Bedsheet & Pillows
- ► Toaster

- Wall Clock
- Cushions With Cover
  - Corner For Storage In Bathroom

- False Ceiling
- Ceiling Fan
- Tea Kettle
- Crockery Set
- Book Shelf
- Water Purifier
- Mattresses
- ► Wallpaper