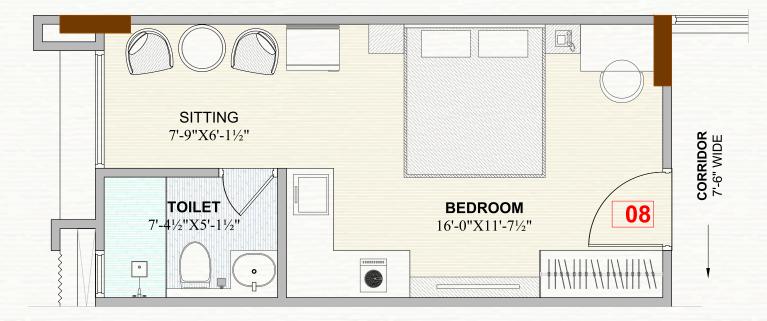

## TYPICAL STUDIO UNIT PLAN

Carpet Area - 261.25 Sq. Ft. Built-Up Area - 287.87 Sq. Ft. Super Built-up Area - 403.01 Sq. Ft.

Carpet Area - 276.09 Sq. Ft. Built-Up Area - 303.18 Sq. Ft. Super Built-up Area - 424.45 Sq. Ft.